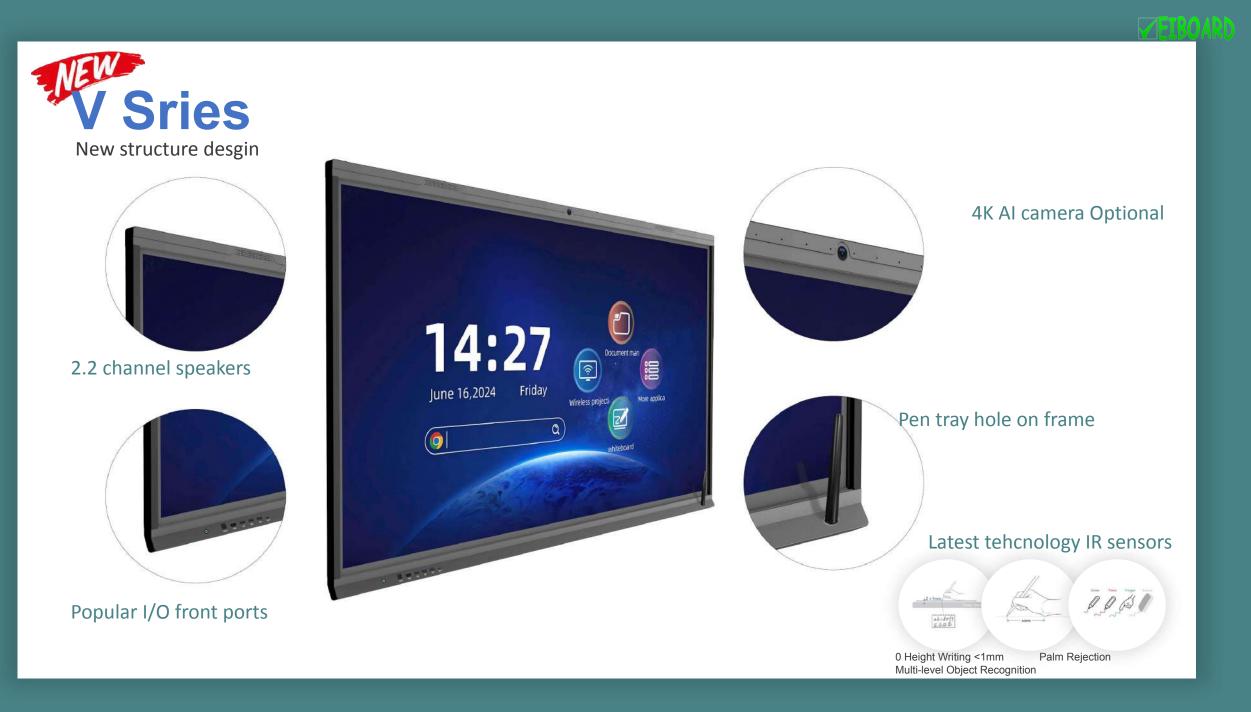

#### Interactive Flat Panel

• Z / M Series

- 4K Display
- A-grade panel with AG
- Dual system = Android + Windows
- Multi- touch : 20 | 50 points
- Smart whiteboard software
- Smart annotation
- Screen record
- Wireless screen share
- 4K camera with Mic
- OPS
- AI
- For education and conference

#### Unique Design

Unique sliding lock design 11-year R&D Latest Android chips

#### Price & Service Support

Competitive Price Stable Quality Technical/Training/Local Support