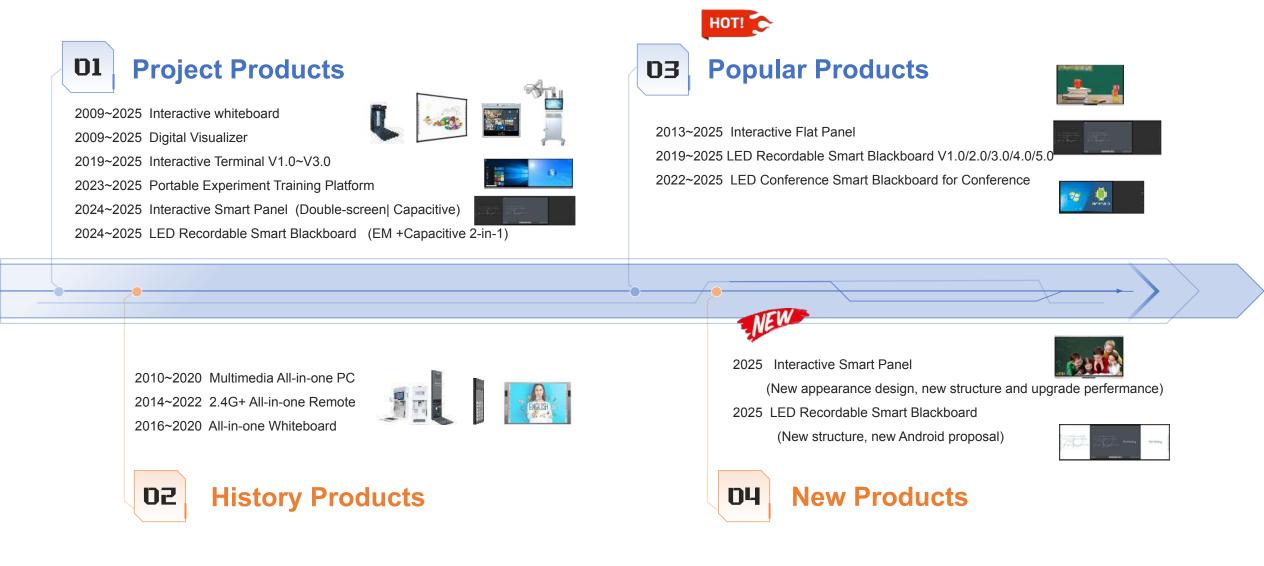

#### 1-Company

Company Introduction Why Choose Us? Product Development Line Certification

#### 2- Products

Interactive Flat Panel LED Recordable Smart Blackboard Solution Products

Accessories

Huizhou Factory

Conservation

**Interactive Flat Panel** 

LED Recordable Smart Blackboard

**Solution Products** 

Accessories

#### Interactive Flat Panel Sizes: 55" 65" 75" 86" 98" 110"

For Education and Conference

## **LED Recordable Smart Blackboard**

Sizes: 146" 162" 185"

For Education

## **Conference Smart Blackboard**

Sizes: 77" 94"

**Special Designed for Conference Rooms + Small Classrooms** 

## Interactive Smart Classroom Solution

Smart Blackboard 146" 162" 185"

Smart Blackboard 77" 94"