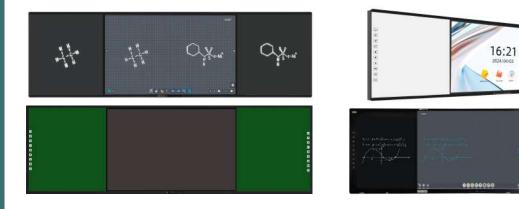

#### • Smart Board

Main Screen available sizes

- Interactive display 75inch
- Interactive display 85inch
- Interactive display 98inch

• Traditional Boards

Sub-boards

- White board marker
- Blackboard chalk & marker
- Green board chalk
- Mixed

• Recordable

All-in-one Smart Board

- Traditional writing board
- Smart writing board
- Seemless design
- Direct record and Memory record

• Multiple options for Sub-boards

2.2 channel 76W speakers Optional

10pcs \*2 Shortcuts

Gestured eraser / brush