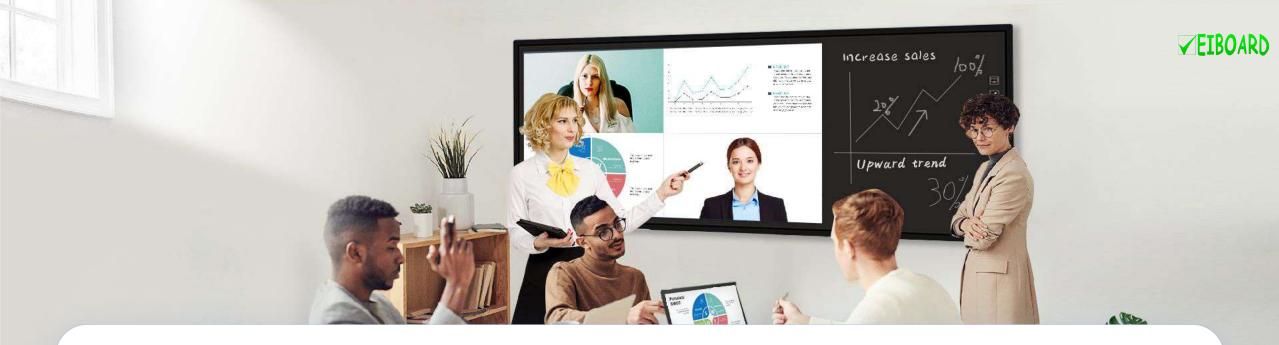

#### Interactive Flat Panel Sizes: 55" 65" 75" 86" 98" 110"

For Education and Conference

#### Interactive Flat Panel

• Z / M Series

- 4K Display
- A-grade panel with AG
- Dual system = Android + Windows
- Multi- touch : 20 | 50 points
- Smart whiteboard software
- Smart annotation
- Screen record
- Wireless screen share
- 4K camera with Mic
- OPS
- AI
- For education and conference