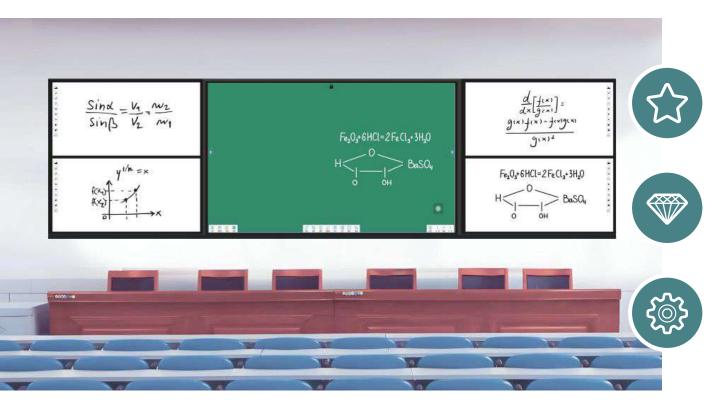

## **LED Recordable Smart Blackboard**

Sizes: 146" 162" 185"

For Education

#### LED Recordable Smart Blackboard

• Education Series

- All-in-one interactive smart blackboard
- Big size seamless writing panel
- Available sizes 146' 162' 185'
- Main screen: IFP with multiple sizes available
- Sub-boards: whiteboard, blackboard,green board, mixed
- Handwriting on sub-boards can be mirroring on main screen at the same time, and saved as e-content.
- Dual System: Android + Windows
- Mian screen with 4K AG screem
- Multi- touch
- Smart whiteboard software
- Smart annotation
- Screen record
- Wireless screen share
- For education