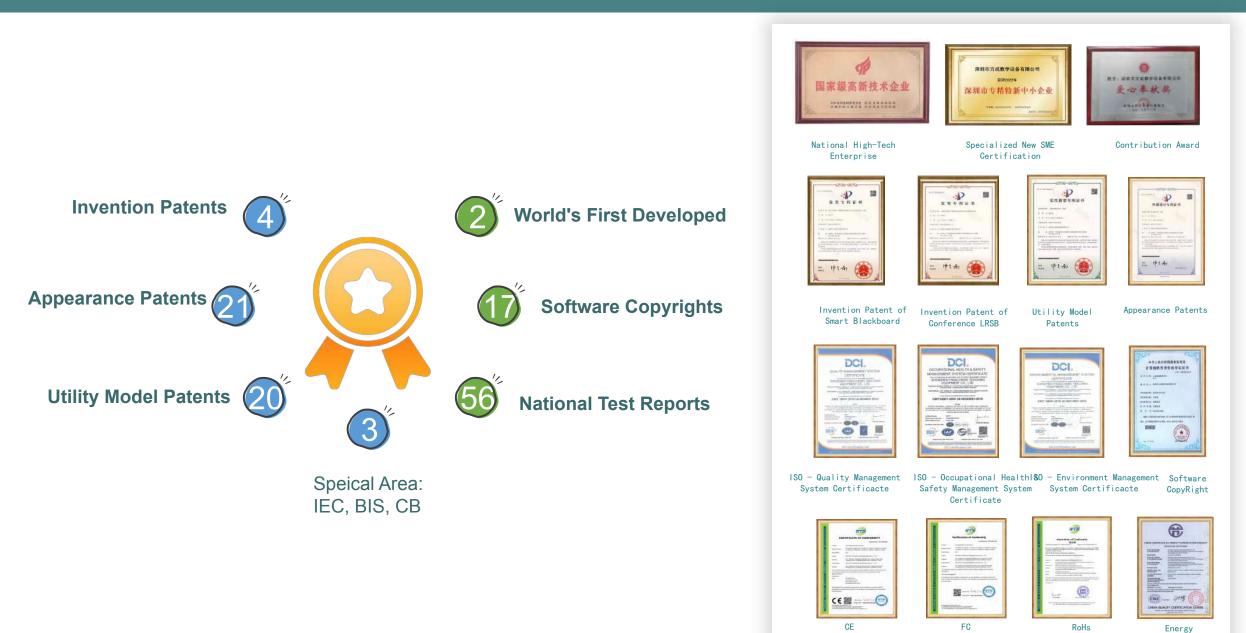

#### 2 World's First-Developed Products

- LED Recordable Smart Blackboard ----2019
- Modular Designed Multimedia All-in-one PC----2014

#### 4 Invention Patents

- LED Recordable Smart blackboard ---- Patent No.: ZL202211149665.X
- Conference Smart Blackboard ---- Patent No. ZL 202211091912.5
- All-in-one Remote ---- Patent No.: 2017104668665
- Modular Design of All-in-one PC ---- Patent No.: 201420453639.0

#### Free Edu Software

Self-copyright Whiteboard Software Compatible with IFP,LRSB,IWB Keep developing new content Support to add local resources

| Android Version            | Chips Brand &<br>Mode | CPU                                      | Marks                                | CPU Performance | RAM           | ROM              | 2025 Plan |
|----------------------------|-----------------------|------------------------------------------|--------------------------------------|-----------------|---------------|------------------|-----------|
| Android 13.0               | Amlogic T982          | A55*4; 4 Cores, 1.9 GHz                  |                                      | ★★★             | 4/8G          | 32/128G          |           |
| Android 14.0               | GK V100               | Cortex-A55 * 8 Cores, 1.2GHz             |                                      | ★★★★★           | 4/8G          | 32/128G          |           |
| Android 13.0<br>/14.0/15.0 | Amlogic 311D2         | A73*4+ A53*4; 8 Cores, 2.2 GHz           | WIF16                                | *****           | 8/16G         | 128G/256         |           |
| Android14.0<br>/15.0       | RK3588                | A76*4+ A55*4; 8 Cores, 2.4GHz            | WIFI6,<br>Open for EDLA              | ****            | 8/16G         | 128/256G/512G    |           |
| Android 14.0<br>/16.0      | MTK9679               | A73*4; 4 Cores, 1.5 GHz                  | WIFI 6,<br>Open for EDLA             | ****            | 4/8G          | 32/128G          |           |
| Android14.0<br>/16.0       | RK3576                | A72*4 2.2 GHz + A53*4 1.8Ghz, 8<br>Cores | <b>Al ,</b> WIFI6 ,<br>Open for EDLA | ****            | <b>8</b> /16G | <b>128</b> /256G |           |