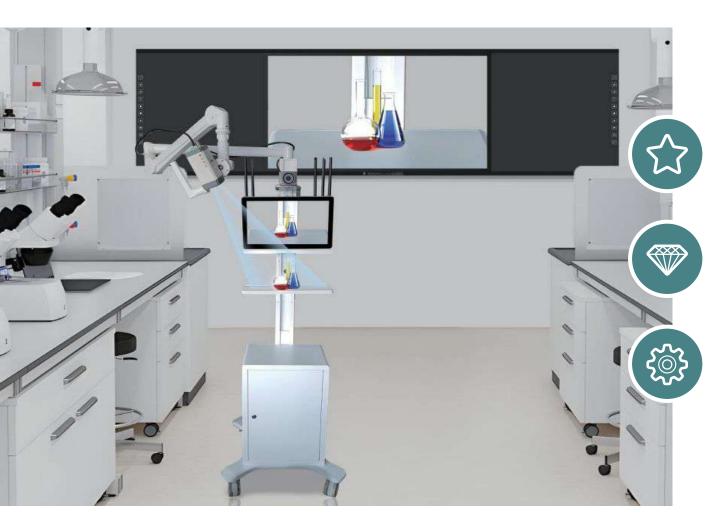

#### **3- Movable Experiment Training Platform (MET Platform)**

#### Special Design

To record and share operating details during experiments or training. Widely used in medical universities and colleges, training institutes

#### Movable and Adjust Design with 4K Camera

Mobile with wheels, height adjustable;

Camera with rotating arms.

#### **Recording System**

15.6" Touch screen with recording system, supports to live share all operation process and save as videos. Built-in battery support 2 hours.