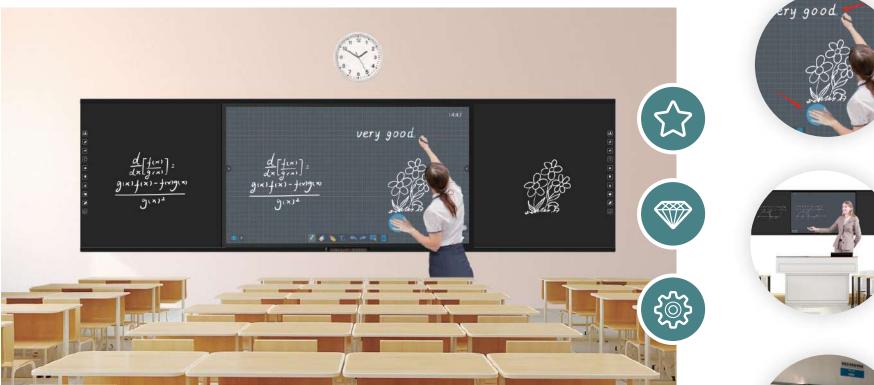

## **LED Recordable Smart Blackboard**

Sizes: 146" 162" 185"

For Education

#### LED Recordable Smart Blackboard

• Education Series

- All-in-one interactive smart blackboard
- Big size seamless writing panel
- Available sizes 146' 162' 185'
- Main screen: IFP with multiple sizes available
- Sub-boards: whiteboard, blackboard,green board, mixed
- Handwriting on sub-boards can be mirroring on main screen at the same time, and saved as e-content.
- Dual System: Android + Windows
- Mian screen with 4K AG screem
- Multi- touch
- Smart whiteboard software
- Smart annotation
- Screen record
- Wireless screen share
- For education