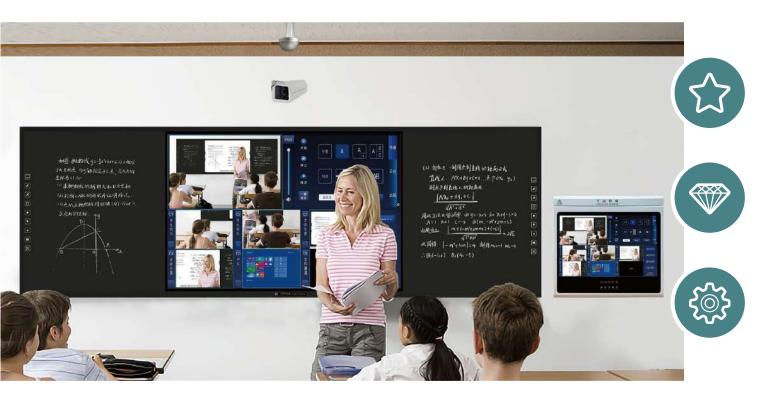

## Interactive Smart Classroom Solution

Smart Blackboard 146" 162" 185"

Smart Blackboard 77" 94"

#### **Customized Products for Education Projects**

- EM+Capactive 2-in-1 Smart Blackboard
- MET Platform
- Interactive Terminal/Live Recording System
- Double-Screen/Capactive Interactive Flat Panel
- Movavle touch screen (Flit Chart)
- Interactive Software
- Digital Podium