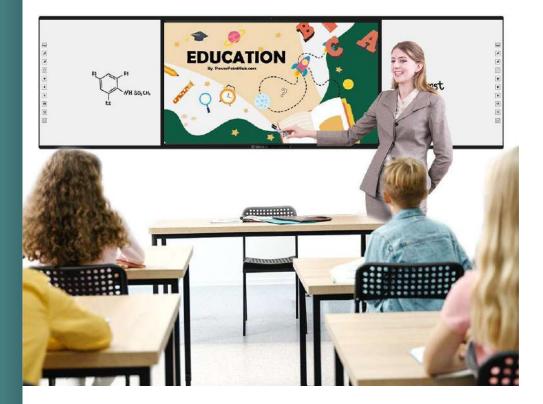

## **LED Recordable Smart Blackboard**

Sizes: 146" 162" 185"

For Education

#### LED Recordable Smart Blackboard

• Education Series

- All-in-one interactive smart blackboard
- Big size seamless writing panel
- Available sizes 146' 162' 185'
- Main screen: IFP with multiple sizes available
- Sub-boards: whiteboard, blackboard,green board, mixed
- Handwriting on sub-boards can be mirroring on main screen at the same time, and saved as e-content.
- Dual System: Android + Windows
- Mian screen with 4K AG screem
- Multi- touch
- Smart whiteboard software
- Smart annotation
- Screen record
- Wireless screen share
- For education