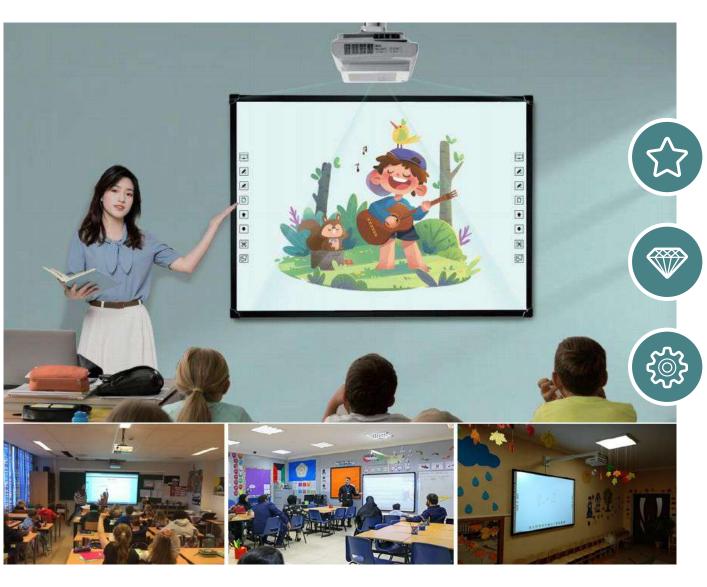

#### Interactive Flat Panel Sizes: 55" 65" 75" 86" 98" 110"

For Education and Conference

#### Interactive Flat Panel

• Z / M Series

- 4K Display
- A-grade panel with AG
- Dual system = Android + Windows
- Multi- touch : 20 | 50 points
- Smart whiteboard software
- Smart annotation
- Screen record
- Wireless screen share
- 4K camera with Mic
- OPS
- AI
- For education and conference