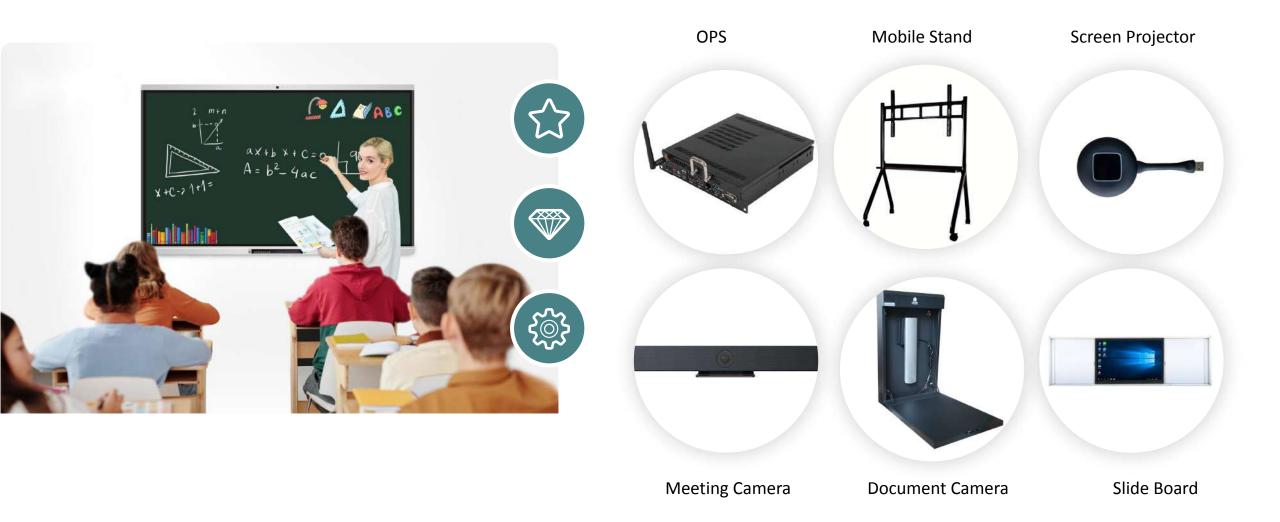

#### Accessories

Mobile Stand

- OPS
- In-built/External/AI Camera

a<sup>2</sup> + b<sup>2</sup> ≥ c

• Sound bard with speakers and AI camera

Smart Blackboard 146" 162" 185

(A)a) = P(A/IB)

Built-in OP

P(K)

Interative Flat Panel 55" 65" 75" 86" 98" 110"

area of a tri

- Mobile Stand
- Document Camera
- Smart Pen