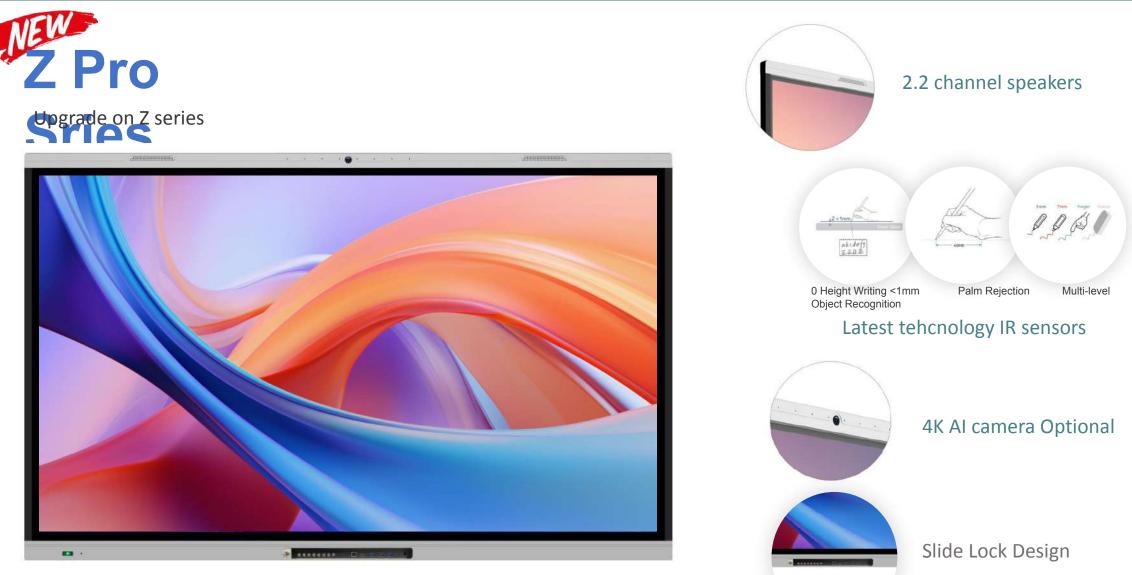

#### Interactive Flat Panel

• Z / M Series

- 4K Display
- A-grade panel with AG
- Dual system = Android + Windows
- Multi- touch : 20 | 50 points
- Smart whiteboard software
- Smart annotation
- Screen record
- Wireless screen share
- 4K camera with Mic
- OPS
- AI
- For education and conference

#### Unique Design

Unique sliding lock design 11-year R&D Latest Android chips

#### Price & Service Support

Competitive Price Stable Quality Technical/Training/Local Support