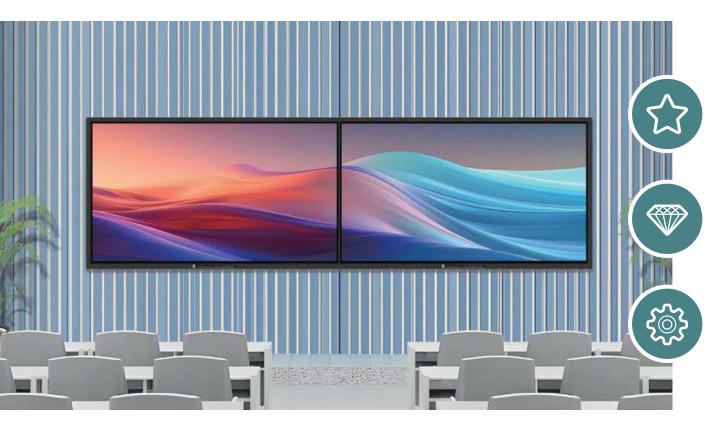

#### 6- Double-Screen Interactive Flat Panel

#### **Dual Screen Collaboration**

Big display solution of 2 interactive displays in one with seamless design

#### **Extended Canvas**

What we present,write,annotate and do any operation on one screen can be sync displayed to another

#### One Page Presentation and Two Page View

The 2 screens can work as one, to display in an ultra big view. While one screen is displaying content, can write on the other simultaneously.