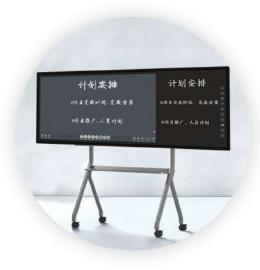

## **LED Recordable Smart Blackboard**

Sizes: 146" 162" 185"

For Education

#### LED Recordable Smart Blackboard

• Education Series

- All-in-one interactive smart blackboard
- Big size seamless writing panel
- Available sizes 146' 162' 185'
- Main screen: IFP with multiple sizes available
- Sub-boards: whiteboard, blackboard,green board, mixed
- Handwriting on sub-boards can be mirroring on main screen at the same time, and saved as e-content.
- Dual System: Android + Windows
- Mian screen with 4K AG screem
- Multi- touch
- Smart whiteboard software
- Smart annotation
- Screen record
- Wireless screen share
- For education