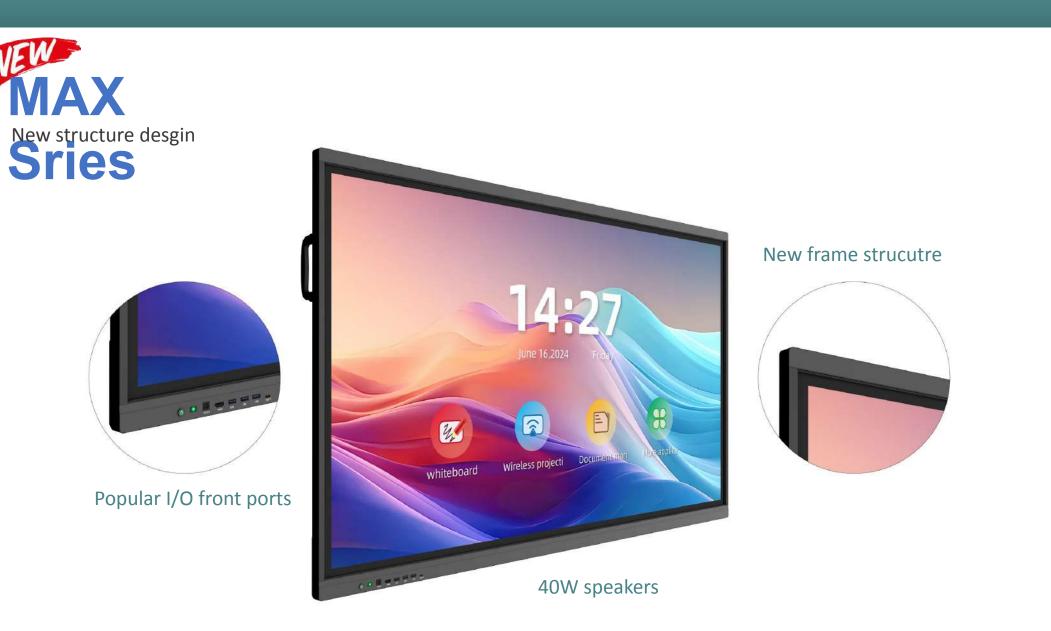

#### Interactive Flat Panel

• Z / M Series

- 4K Display
- A-grade panel with AG
- Dual system = Android + Windows
- Multi- touch : 20 | 50 points
- Smart whiteboard software
- Smart annotation
- Screen record
- Wireless screen share
- 4K camera with Mic
- OPS
- AI
- For education and conference