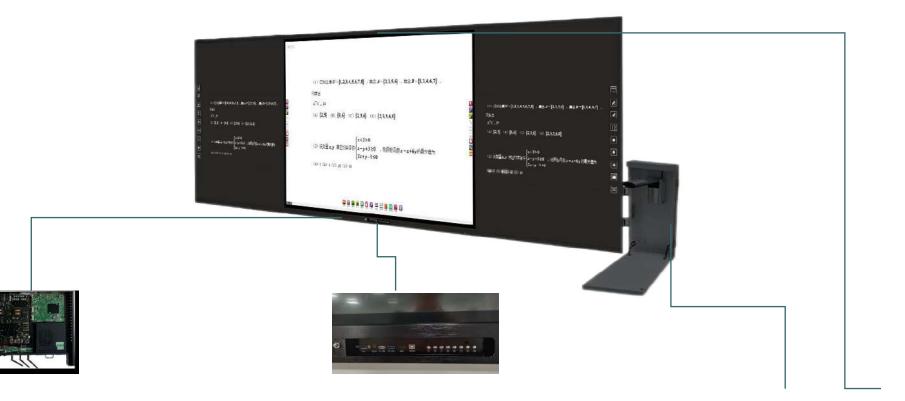

## **LED Recordable Smart Blackboard**

Sizes: 146" 162" 185"

For Education

#### LED Recordable Smart Blackboard

• Education Series

- All-in-one interactive smart blackboard
- Big size seamless writing panel
- Available sizes 146' 162' 185'
- Main screen: IFP with multiple sizes available
- Sub-boards: whiteboard, blackboard,green board, mixed
- Handwriting on sub-boards can be mirroring on main screen at the same time, and saved as e-content.
- Dual System: Android + Windows
- Mian screen with 4K AG screem
- Multi- touch
- Smart whiteboard software
- Smart annotation
- Screen record
- Wireless screen share
- For education

#### • Pluggable Modular Design

Full-part pluggable modcular design makes the solution with easier installation and maintainance.

#### • Sliding Lockable Design

Front ports and buttom menu are protected by sliding cover with unique lockabke and dust-proof design.

#### • Optional Cameras

- Optional built-n 4K Camera with Mic
- Optional foldable Document Camera can be hidden on the back.

• Multiple System Configurations

| Size                | Dual System                 | RAM        | Storage          |  |
|---------------------|-----------------------------|------------|------------------|--|
|                     | Android11.0/13.0            | 4/8G       | 32/128G          |  |
| 146/162/185<br>inch | Windows 11 Pro,<br>13/15/17 | 4/8/16/32G | 128/256/512/1T G |  |