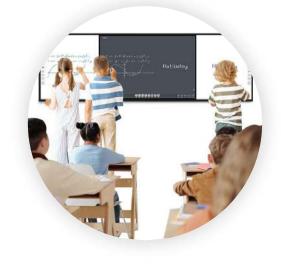

#### Interactive Flat Panel Sizes: 55" 65" 75" 86" 98" 110"

For Education and Conference

#### Structures & Features

#### Interactive Flat Panel

• Z / M Series

- 4K Display
- A-grade panel with AG
- Dual system = Android + Windows
- Multi- touch : 20 | 50 points
- Smart whiteboard software
- Smart annotation
- Screen record
- Wireless screen share
- 4K camera with Mic
- OPS
- AI
- For education and conference