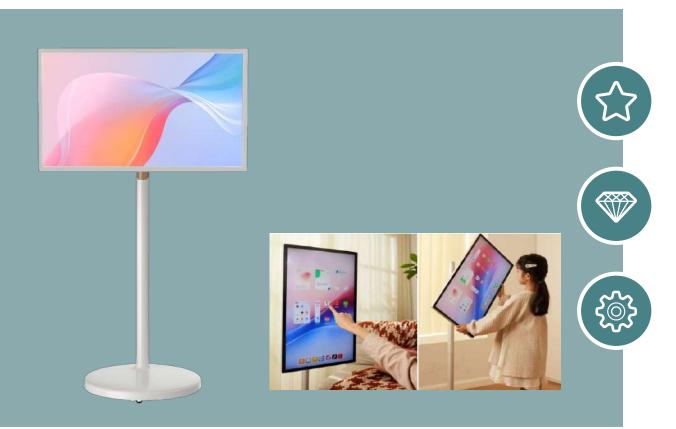

#### 8- Portable Touch Screen (Flip Chart)

All-in-one Touch Screen

Ingegrated design with a tablet computer, mobile TV, fitness mirror, smart

speaker, learning pad, game console and e-reader in one.

#### Wide Application

Widely used at home, school, office and display rooms for entertainments, learning and presentation.