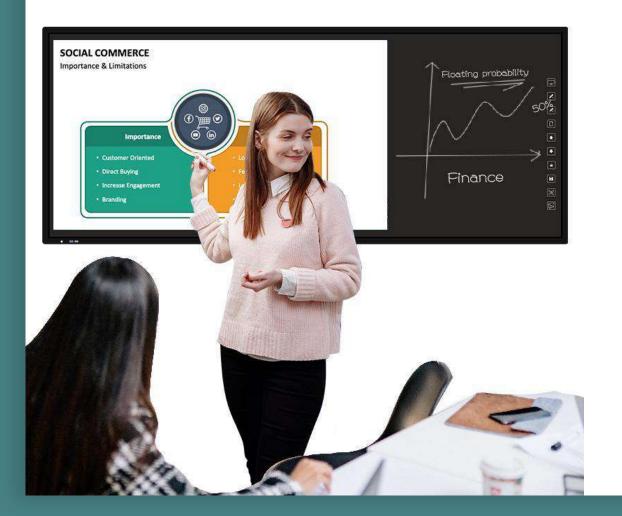

## **Conference Smart Blackboard**

Sizes: 77" 94"

**Special Designed for Conference Rooms + Small Classrooms** 

#### LED Recordable Smart Blackboard

Conference Series

- All-in-one interactive smart blackboard
- Big size seamless writing panel
- Available sizes 77' 94'.
- Sub-boards: blackboard (Glass Board)
- Handwriting on sub-boards can be mirroring on main screen at the same time, and saved as e-content.
- Dual System: Android + Windows
- Mian screen with 4K AG screem
- Multi- touch
- Smart whiteboard software
- Smart annotation
- Screen record
- Wireless screen share
- For small classrooms and conference