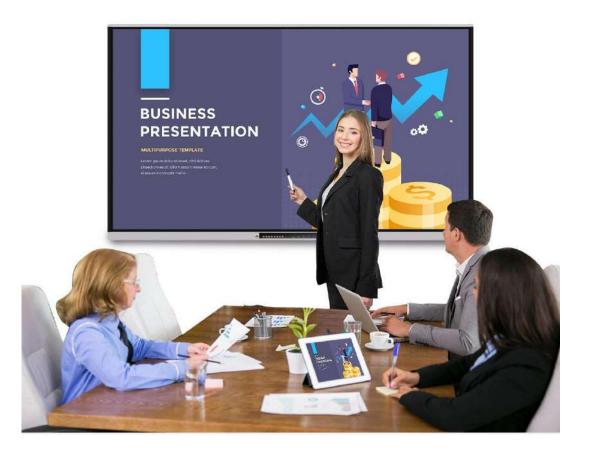

#### Interactive Flat Panel Sizes: 55" 65" 75" 86" 98" 110"

For Education and Conference

#### Interactive Flat Panel

• Z / M Series

- 4K Display
- A-grade panel with AG
- Dual system = Android + Windows
- Multi- touch : 20 | 50 points
- Smart whiteboard software
- Smart annotation
- Screen record
- Wireless screen share
- 4K camera with Mic
- OPS
- AI
- For education and conference